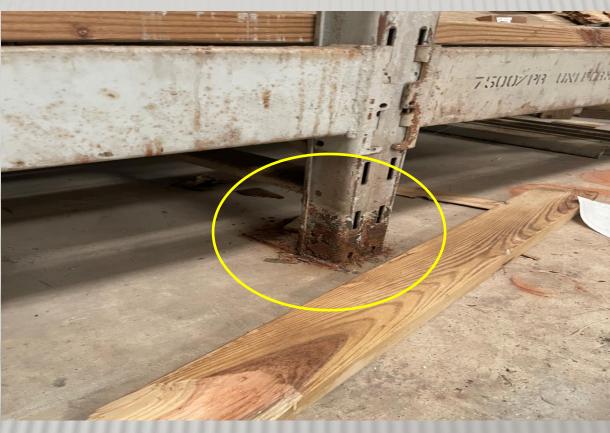

## CPSW001-2023

\* **DO YOU WALK BY** A TIPPING, **CRUSHING, OR COLAPSING HAZARD DAILY? DID YOU KNOW ALL RACK COLUMNS SHALL BE ANCHORED TO** THE FLOOR WITH **ANCHOR BOLTS** AND LABELED WITH THE LOAD **RATING PER THE MANUFACTURERS** SPECIFICATIONS?

## **INSPECT YOUR SHELVING UNITS FOR PROPER LOAD RATINGS,** ANCHORING AND ANY CORROSION OR PHYSICAL DAMAGE THAT **COULD JEOPARDIZE THE INTEGRITY OF THE UNIT!**

The bottom of all columns shall be furnished with column base plates, as specified in Section 7.1. All rack columns shall be anchored to the floor with anchor bolts, which shall **SAFETY WARNING** be designed in accordance with Section 7.3.

**SHELVING UNITS** 

**References:** 

ANSI MH16.1: 2012 1.4.7 COLUMN BASE

PLATES AND ANCHORS

VA/

Δ

R

Ν